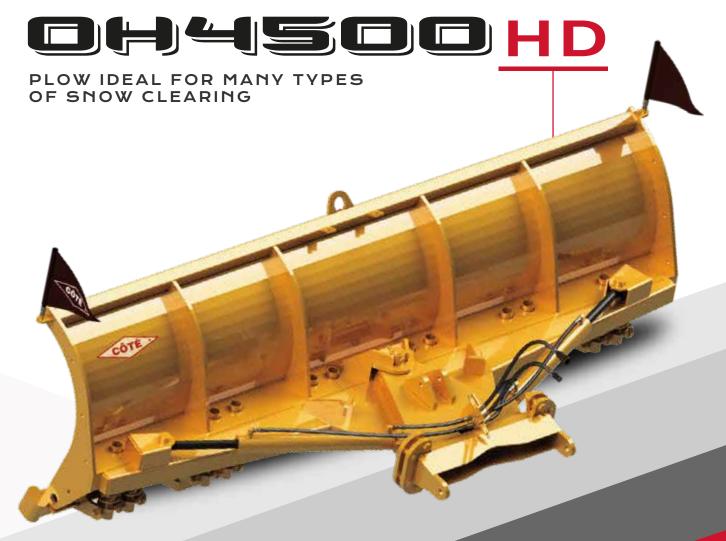

# MANUFACTURER

OF SNOWPLOW AND ICE REMOVAL EQUIPMENT

LOADER-MOUNTED SHOW PLOW

The rugged design of its facet-folded moldboard makes the OH4500HD the perfect plow for many types of snow clearing work. With this pressure arm/self-floating system, you can do conventional snow clearing as well as heavy-duty ice removal, which requires applying considerable pressure.

## TECHNICAL SPECIFICATIONS

The OH4500HD is equipped with a unique blade tilting system, with compression coil springs and double-acting cylinders offering a more efficient angle of attack.

#### OPTIONS

Several options are available: tungsten carbide blades, carbide shoes and side protectors, rubber snow deflector and fixed, removable or foldable snow guard.