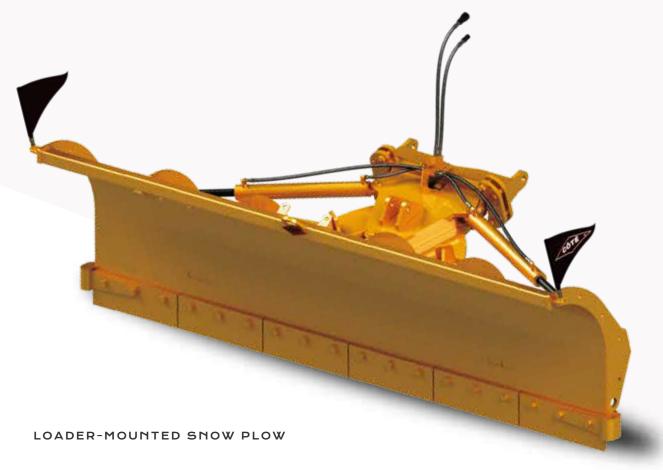

# MANUFACTURER

OF SNOWPLOW AND ICE REMOVAL EQUIPMENT

LOADER-MOUNTED SHOW PLOW

The rugged design of its facet-folded moldboard makes the OH4500HD the perfect plow for many types of snow clearing work. With this pressure arm/self-floating system, you can do conventional snow clearing as well as heavy-duty ice removal, which requires applying considerable pressure.