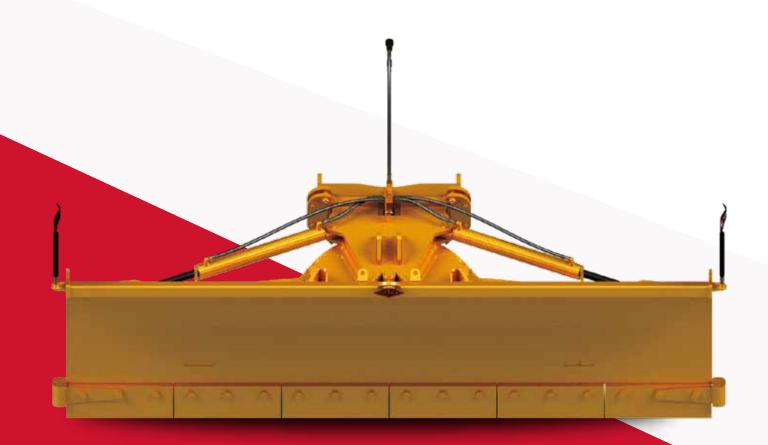

# MANUFACTURER

OF SNOWPLOW AND ICE REMOVAL EQUIPMENT

LOADER-MOUNTED SHOW PLOW

The rugged design of its facet-folded moldboard makes the OH4500HD the perfect plow for many types of snow clearing work. With this pressure arm/self-floating system, you can do conventional snow clearing as well as heavy-duty ice removal, which requires applying considerable pressure.

## TECHNICAL SPECIFICATIONS

The OH4500HD is equipped with a unique blade tilting system, with compression coil springs and double-acting cylinders offering a more efficient angle of attack.