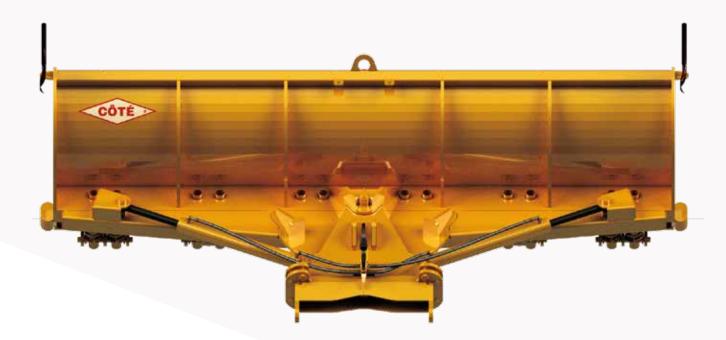

## MODELS, DIMENSIONS AND WEIGHTS

| SERIES | WIDTH  | HEIGHT |
|--------|--------|--------|
| 4504   | 12 ft. | 44 in. |
| 4505   | 12 ft. | 54 in. |
| 4507   | 14 ft. | 44 in. |
| 4508   | 14 ft. | 54 in. |
| 4511   | 16 ft. | 54 in. |
| 4516   | 20 ft. | 44 in. |
| 4517   | 20 ft. | 54 in. |

## TECHNICAL SPECIFICATIONS

The OH4500HD is equipped with a unique blade tilting system, with compression coil springs and double-acting cylinders offering a more efficient angle of attack.