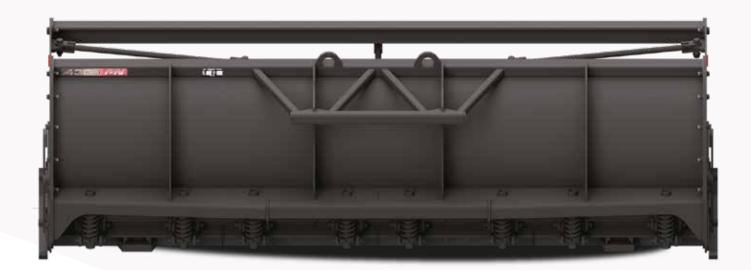

### TECHNICAL SPECIFICATIONS

The 4300PN is equipped with a bolted reverse blade, two supports for when the plow is parked, two jacking points on the upper part and a system for activating the wear blades in the event of an impact.