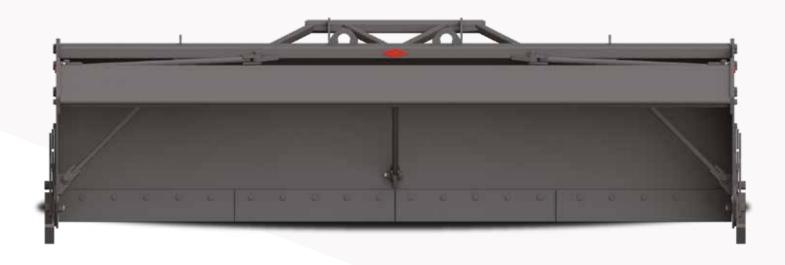

### TECHNICAL SPECIFICATIONS

The 4300PN is equipped with a bolted reverse blade, two supports for when the plow is parked, two jacking points on the upper part and a system for activating the wear blades in the event of an impact.