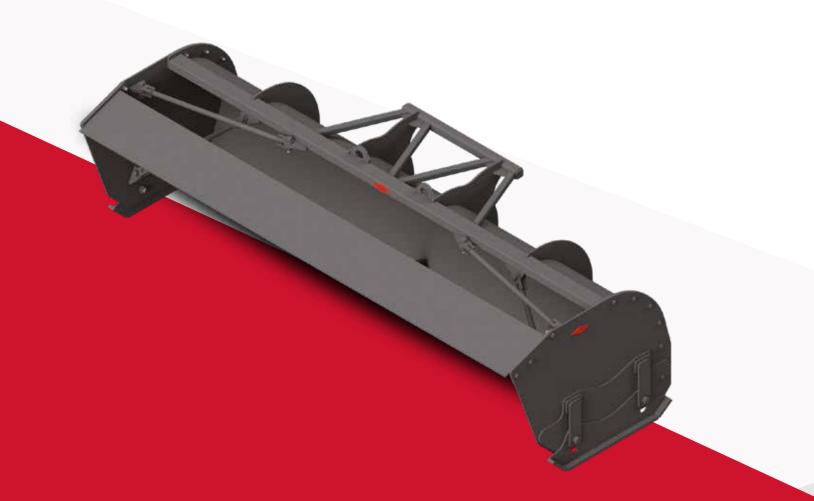

# MANUFACTURER

OF SNOWPLOW AND ICE REMOVAL EQUIPMENT

SNOW PLOW

In the harshest winter conditions, nothing is more effective than our 4300PN snow pusher. Its rugged design makes it possible to quickly and efficiently push and pull a large volume of snow at a time while its quick-coupling mechanism follows the grade of the surface to be cleared.

### TECHNICAL SPECIFICATIONS

The 4300PN is equipped with a bolted reverse blade, two supports for when the plow is parked, two jacking points on the upper part and a system for activating the wear blades in the event of an impact.