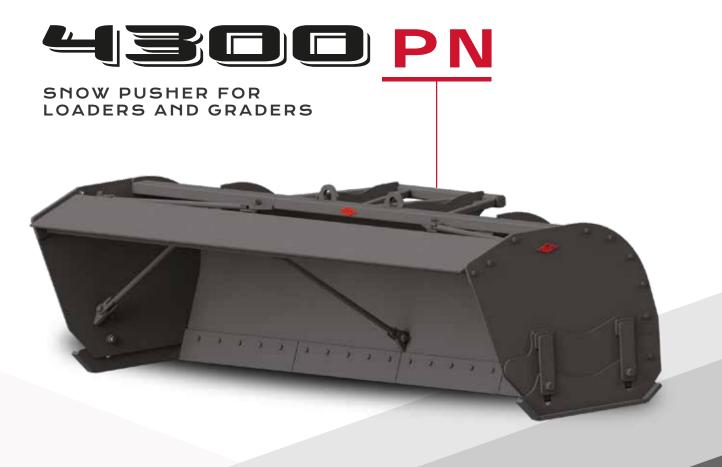

# MANUFACTURER

OF SNOWPLOW AND ICE REMOVAL EQUIPMENT

SNOW PLOW

In the harshest winter conditions, nothing is more effective than our 4300PN snow pusher. Its rugged design makes it possible to quickly and efficiently push and pull a large volume of snow at a time while its quick-coupling mechanism follows the grade of the surface to be cleared.

### TECHNICAL SPECIFICATIONS

The 4300PN is equipped with a bolted reverse blade, two supports for when the plow is parked, two jacking points on the upper part and a system for activating the wear blades in the event of an impact.