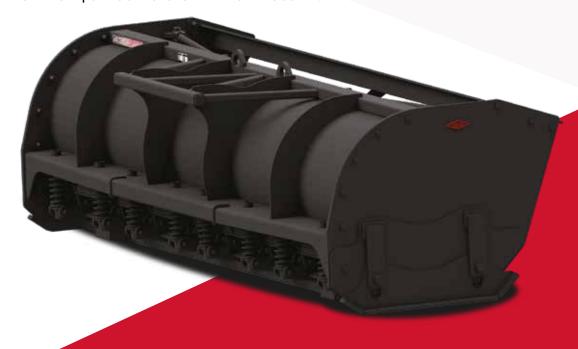

### TECHNICAL SPECIFICATIONS

The 4300PN is equipped with a bolted reverse blade, two supports for when the plow is parked, two jacking points on the upper part and a system for activating the wear blades in the event of an impact.

#### **OPTIONS**

Several options are available for the 4300PN.